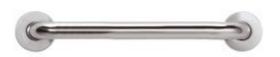

Straight support bar to be fixed to the wall with 2 anchor points. Length 1000 mm. Stainless steel. polished finish

## Description

- Straight support bar to be fixed to the wall.
- Two anchor points.
- Suitable for support in sinks, wc-bidet, showers and bathtubs.
- Designed for toilets adapted for people with disabilities.
- Steel polished finish.
- Also available in white (NOFER 15054.100.W) and satin finish (NOFER 15054.100.S).
- Screws included.