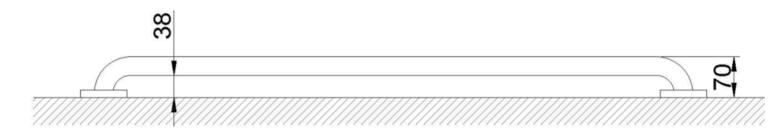

## Technical characteristics

Material: AISI 304 stainless steel

Finishing: polish
Bar diameter: Ø32 mm
Thickness: 1.5 mm

Length between support centers: 1000 mm

Wall separation: 38 mm

Recommended installation height: 70-75 cm from bar to floor

## Dimensional drawing

15054.100.S

15054.100.W

These specifications may be modified and/or amended due to manufacturing requirements.

www.nofer.com