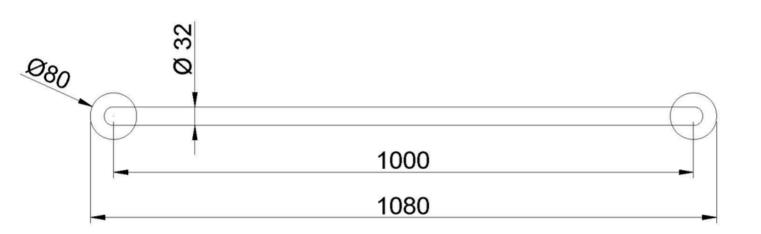

## Technical characteristics

Material: AISI 304 stainless steel

Finishing: polish
Bar diameter: Ø32 mm
Thickness: 1.5 mm

Length between support centers: 1000 mm

Wall separation: 38 mm

Recommended installation height: 70-75 cm from bar to floor

## Suggested text for prescription

NOFER fixed support bar, made of AISI 304 stainless steel, polished finish. Length between support centers: 1000 mm. Bar  $\emptyset 32 \text{ mm}$ , thickness 1.5 mm.

## Dimensional drawing

15054.100.S

15054.100.W

These specifications may be modified and/or amended due to manufacturing requirements.

www.nofer.com